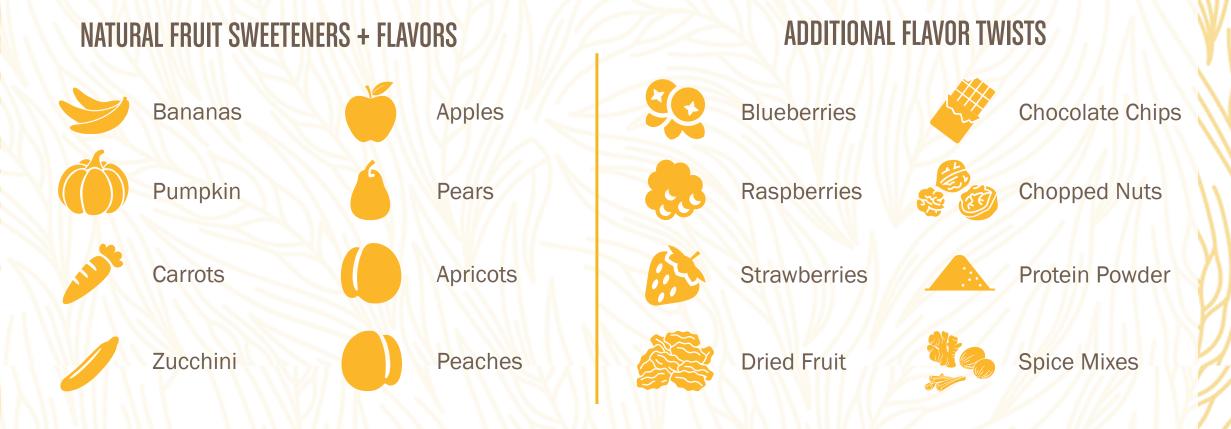

#### DON'T MISS OUR FLAVOR TWISTS!

# Miffy's Mix Flavor Twists

Miffy's Muffin and Scone Mix is a great way for chefs to utilize large quantities of fresh fruit which might otherwise go to waste just because it's a day or two past its 'happy place'. Our mixes are designed to mix it up with your favorite flavor twists!