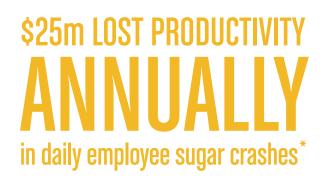

#### **SUGAR CRASH SAVINGS:**

#### Reduce Likelihood of: DIABETES | HEART DISEASE | OBESITY HIGH BLOOD PRESSURE | HEADACHES FATIGUE | DENTAL ISSUES

\*Based on 10,000 employees x one 30 minute sugar crash daily x \$20/hour.