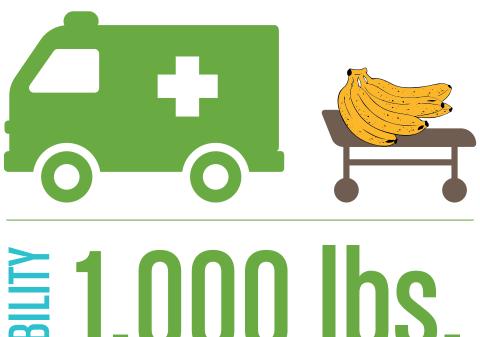

### **1,000 Ibs. Rescued Bananas** Per Location / Annually\*

\*Based on baking 48 muffins per day and rescuing 3 grumpy bananas per dozen.