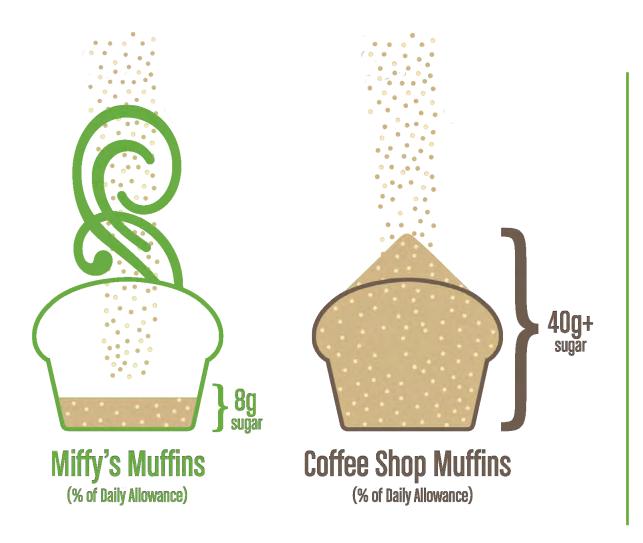

### Miffy's Muffin Mix

Very low sugar, whole grain unflavored muffin mix. (only 8 grams sugar/muffin)

Use any variety of your fresh fruit as the main sweetener and flavoring.

Easy to make Vegan so you can avoid all food allergens.

LOW SUGAR • LOW FAT • LOW SODIUM • WHOLE GRAINS NUT FREE • DAIRY FREE • EGG FREE • SOY FREE