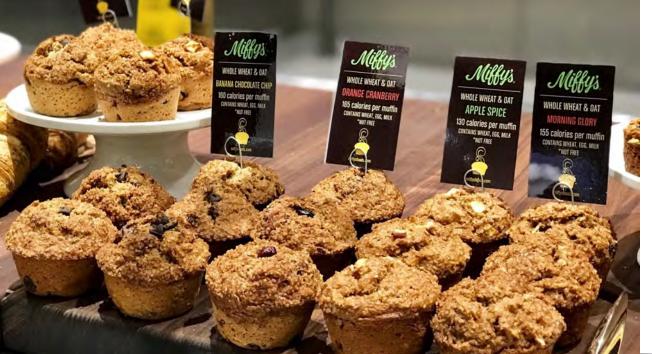

#### **MIFFY'S MUFFINS**

Our tried and true muffins are just like Mum used to make! Full of oats and oat bran, sweetened with your own fruit and flavor twists.

# JUST ADD FRESH FRUIT AND YOUR FAVORITE FLAVOR TWISTS TO CREATE YOUR OWN MUFFIN MASTERPIECE.

#### DON'T MISS OUR FLAVOR TWISTS!