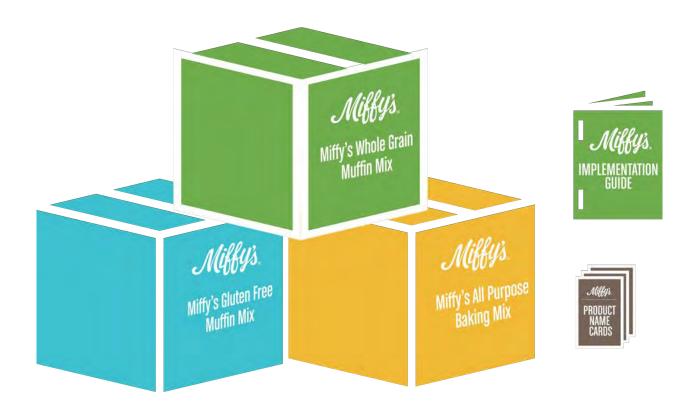

# – 3 Month Trial Kit —

It can take up to **3 months of consistent** daily service to gain full adoption of a new product in your café.

To help you get started with Miffy's Muffin and All Purpose Baking Mixes we've developed a 3 Month Trial Kit!

#### THE KIT INCLUDES:

- 1 Box of Whole Grain Muffin Mix
- 1 Box of Gluten Free Muffin Mix
- 1 Box of All Purpose Baking Mix
- 3 Month Implementation Guide
- Pastry Case and Griddle Bar Product Name Cards

#### SIGN UP TODAY – EMAIL US!

Customized PAR levels are calculated per kit based on your service level.